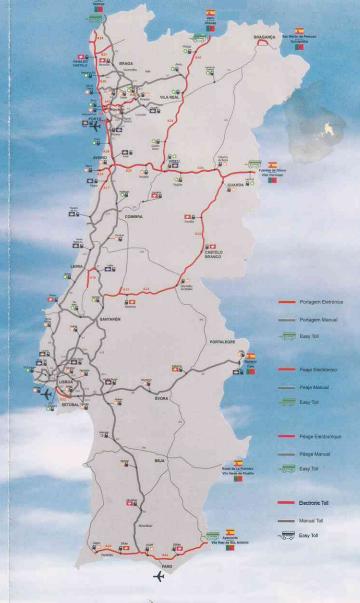

ROADS WITH ELECTRONIC-ONLY TOLL BOOTHS ARE MARKED WITH THIS SYMBOL, AND SAY "ELECTRONIC TOLL ONLY".

Sign up at the following locations: EN13 – Vila Nova de Cerveira; A24 – 3.5 km from the Chaves/Verin border crossing; A25 – Alto de Leomil service area; and A22 - Vila Real de Santo Antonio

Via Verde products are valid throughout the nation's entire road network, and can be purchased at Via Verde outlets and authorized agents, post offices (CTT) and Automovel Clube de Portugal (ACP) outlets. In Spain, they are available at Banco Caixa Geral, RESSA (www.ressa.es) or Servisa (www.servisatarjetas.com). For more information, go to comunicacao@viaverde.pt